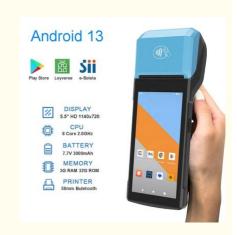

## **Product Specification**

• Screen: 5.5 Inch Touch Screen,1440\*720

Battery: Removable Lithium Polymer Battery

7.7V/3000mAh (equal To 3.85V 16000mAh)

Language: Support More Than 200 Languages

Operating System: Android 13

• Wifi Module: 2.4G Band, Support 802.11a/b/g/n

Printer: Built-in 58mm Thermal Printer

• Memory: 2GB RAM + 16GB ROM ; 3GB RAM + 32GB

**ROM** 

• Print Speed: 80mm/s

Keywords: Pos TerminalNFC: Support NFC

• Highlight: NFC All In One POS Terminal,

#### **Technical Parameters:**

| Product Attribute | Value                                  |
|-------------------|----------------------------------------|
| Product Name      | Android POS Terminal                   |
| SDK               | Provide Free SDK For Integration       |
| Card Slot         | 1*Nano Sim, 1*Psam, 1*Micro SD         |
| Network           | 2G, 3G, 4G                             |
| NFC               | Support NFC                            |
| Print Speed       | 80mm/s                                 |
| Optional          | 2D Built-in Scanner                    |
| GMS               | Support GMS Services                   |
| Using Scenario    | Catering, Lottery, Retail Ect.         |
| Operating System  | Android 13                             |
| Memory            | 2GB RAM + 16GB ROM; 3GB RAM + 32GB ROM |