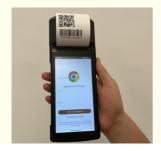

# **Product Description:**

One of the key features of this Android POS Terminal is its built-in 58mm Thermal Printer. This high-speed printer is capable of printing receipts and invoices quickly and efficiently. It uses thermal printing technology, which means it doesn't require ink or toner, making it more cost-effective in the long run.

The 5.5-inch touch screen of the Heimi H10 provides a clear display, with a resolution of 1440\*720, making it easy to read and navigate. Its compact design and built-in 58mm thermal printer make it ideal for use in restaurants, cafes, and other food businesses that require quick and efficient billing. The printer is capable of printing receipts with a high degree of accuracy and speed, making it an ideal choice for businesses that require frequent billing.