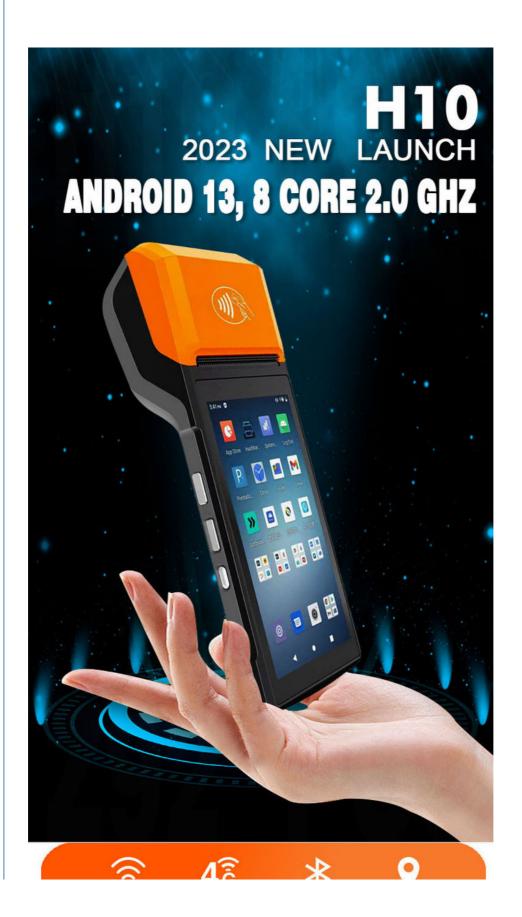

## **Product Specification**

• Screen: 5.5 Inch Touch Screen,1440\*720

Battery: Removable Lithium Polymer Battery

7.7V/3000mAh (equal To 3.85V 16000mAh)

Language: Support More Than 200 Languages

Operating System: Android 13

The Heimi H10 comes with an operating system of Android 13, which provides a high degree of flexibility and allows for customization of the device according to the specific needs of businesses. Its 16 GB flash provides ample storage space for applications and data, and it also has an option of 32GB. The device is ideal for use in various business scenarios, including retail, hospitality, and healthcare sectors. The Heimi H10's all-in-one POS terminal design makes it easy to set up and use, and it is an ideal choice for businesses looking for an efficient and reliable POS solution. Its compact design and high-performance features make it ideal for use in various business