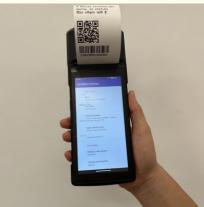

### **Product Description**

SIM/PASM/SD card slot

**Product Description:** 

Equipped with reliable wifi connectivity (802.11 b/g/n), the Android POS PC allows you to stay connected with your business and customers at all times. The 5.5 inch touch screen, with a resolution of 1440\*720, provides a clear and easy-to-use interface for your staff and customers.

5.5 HD Touch Display

5MP Camera

Speaker

())} ?

Type C charge

But the Android POS PC doesn't just look good - it also supports GMS services, giving you access to important Google apps like Google Maps and Google Play. This feature adds an extra layer of convenience and functionality to your business.