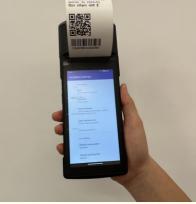

### **Product Description**

SIM/PASM/SD card slot

**Product Description:** 

Equipped with reliable wifi connectivity (802.11 b/g/n), the Android POS PC allows you to stay connected with your business and customers at all times. The 5.5 inch touch screen, with a resolution of 1440\*720, provides a clear and easy-to-use interface for your staff and customers.

5.5 HD Touch Display

5MP Camera

Speaker

())} ?

Type C charge

But the Android POS PC doesn't just look good - it also supports GMS services, giving you access to important Google apps like Google Maps and Google Play. This feature adds an extra layer of convenience and functionality to your business.