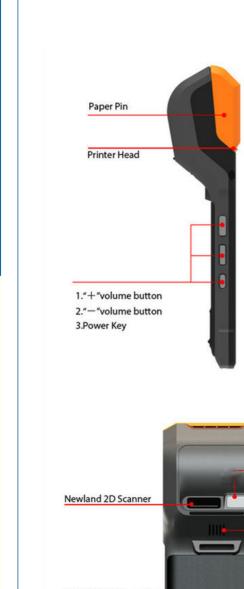

### Features:

Product Name: Pos terminal Printer: Built-in 58mm Thermal Printer Ports: Type-C USB Memory: 2GB RAM + 16GB ROM 3GB RAM + 32GB ROM Wifi: 802.11 B.g/n Oem: Accept Customized Logo And Color

This handheld POS Terminal is an Android POS System that features a built-in 58mm thermal printer, Type-C USB ports, 2GB or 3GB RAM with 16GB or 32GB ROM, and 802.11 B.g/n wifi. It is also customizable with OEM options to accept customized logos and colors. The Pos terminal is an Android Smart POS Terminal that provides efficient and reliable payment processing solutions.

The H10 is especially suited for businesses that require a 2D built-in scanner. This feature allows for quick and accurate scanning of barcodes, making transactions faster and more efficient. It can also used for stock inventory by fast scan the product barcode. This portable pos terminal is perfect for a variety of product application occasions and scenarios. For instance, it is ideal for businesses that require a reliable and efficient electronic POS system for processing transactions on the go. It is also perfect for businesses that require a 2D built-in scanner for quick and accurate scanning of barcodes. The H10 is perfect for businesses that require seamless connectivity to the internet and real-time updates on sales or inventory.