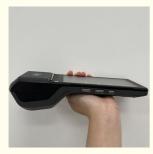

Available in black, blue, and orange, this Android POS PC is not only functional but stylish. Its sleek design will complement your business' aesthetic while also providing the performance you need.

NFC Reader