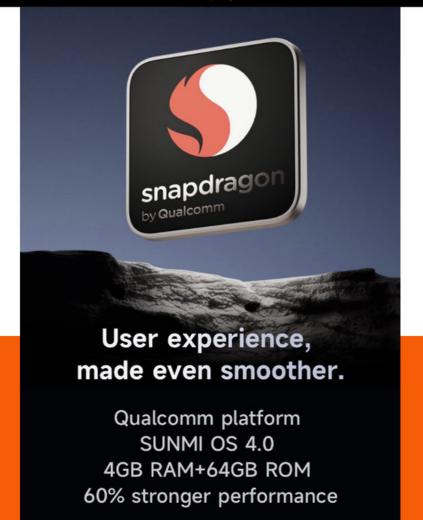

## **Product Specification**

Operating System: Android 13 Sunmi OS

TMS: With TMS (terminal Management System)
 SDK: Free SDK Offered For Software Integration

• Display: 15.6" FHD 1920\*1080, 10-point Capacitive

Touch Screen

Processor: Qualcomm Hexa-core, Up To 2.4GHz

• Screen Size: 15.6 Inch

• Button: 1\*Power Button (Lock Screen; Fingerprint

Recognition Optional)

Product Name: Smart Desktop Terminal

• Highlight: NFC Android Pos System,