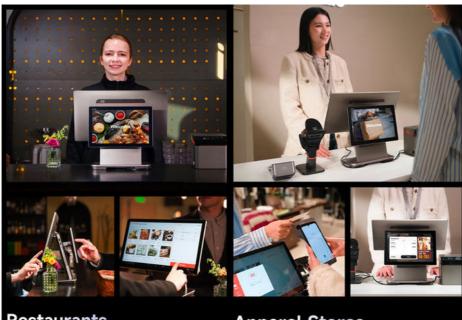

### Restaurants

A more convenient payment method with a clear preview. The integrated NFC feature enabling Tap on Glass SoftPOS greatly enhances the checkout efficiency.

# **Apparel Stores**

Show more promotions on the customer display to give your customers a seamless opportunity to engage with a loyalty program.

This android pos terminal is designed to support multiple languages, making it an ideal choice for businesses operating in diverse markets. The device is easy to use and comes with a 1\*Power Button that allows you to lock the screen, with fingerprint recognition also available as an optional feature.

#### Applications:

Supermarkets: The D3pro is an ideal choice for supermarket owners who want to streamline their checkout process. It is equipped with a 10" customer display that provides customers with a clear view of their transaction details, making it easier for them to verify their purchases. Its plug-and-play feature also eliminates the need for assembly, making it a convenient option for busy supermarket owners.

Retail Stores: The D3pro is also a great option for retail store owners who want to offer their customers a fast and seamless checkout

experience. With its free SDK, software integration is a breeze, and different apps are available in the app store for clients to choose from. The D3pro also supports multiple languages, making it accessible to a wider audience.

**Restaurants:** The D3pro can also be used in restaurants to manage orders and payments. Its smart design and intuitive interface make it easy for servers to take orders, and its fast processing speed ensures that payments are processed quickly and efficiently.