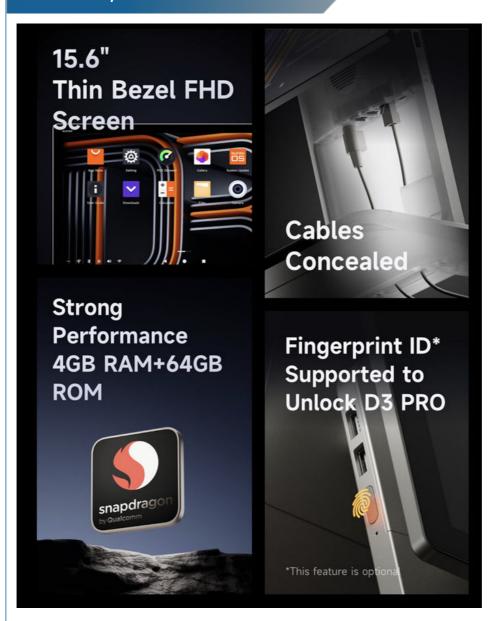

# **Product Specification**

NFC: Option With NFC Tap On Glass To Support

• Application Industrial: Catering Retail Store transportation,

Lottery

Operating System: Android 13 Sunmi OS

• Screen Size: 15.6 Inch

• Connectivity: Wi-Fi, Bluetooth, 4G

• Using Scenarios: Restaurant , Apparel Stores , Jewelry Shop

Memory: 4GB RAM + 64GB ROM

TMS: With TMS (terminal Management System)
Highlight: 1TB Android POS, Catering Android POS,

#### Features:

Product Name: android 13 pos terminal

Button: 1\*Power Button (Lock Screen; Fingerprint Recognition Optional)

NFC: Option With NFC Tap On Glass To Support

Screen Size: 15.6 Inch

Suitable users: Software Provider, Pos Hardware Wholesaler, End User Second screen: 10" Customer Display, Plug-and-play, No Assembly Required

# **Technical Parameters:**

| Product Name | Smart Desktop Terminal |
|--------------|------------------------|
| Screen Size  | 15.6 Inch              |

| Second Screen          | 10" Customer Display, Plug-and-play, No Assembly Required      |
|------------------------|----------------------------------------------------------------|
| TMS                    | With TMS (Terminal Management System)                          |
| Application Industrial | Catering, Retail Store, Transportation, Lottery                |
| App Store              | Different APPS In App Store For Client To Choose               |
| SDK                    | Free SDK Offered For Software Integration                      |
| Supported Languages    | Multiple Languages                                             |
| Suitable Users         | Software Provider, POS Hardware Wholesaler, End User           |
| Button                 | 1*Power Button (Lock Screen; Fingerprint Recognition Optional) |